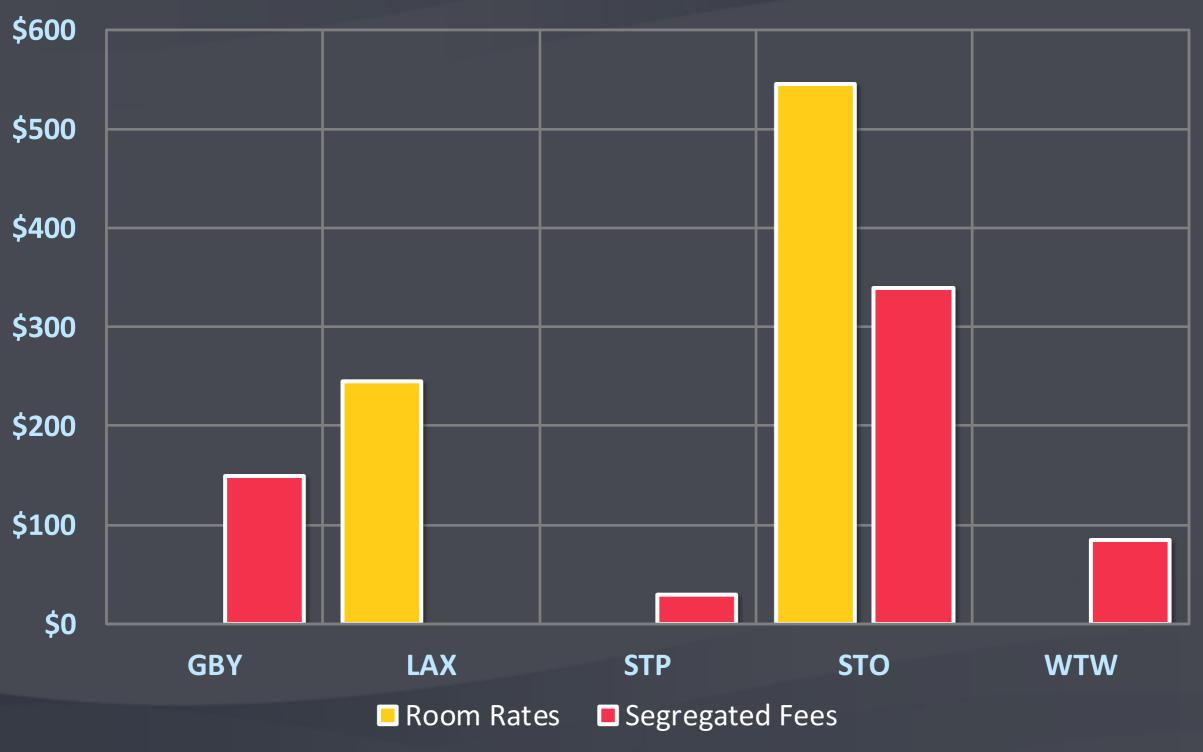

2021-23 2023-25 2025-27 2% 0% 1% 2% 7% 95% 95%

8M of 67M GSF

4M of 67M GSF

3M of 67M GSF









Scope of Work: Cost



Project Type: Funding Requested



**Funding Sources: Quantity** 

| Funding |
|---------|
| TOTAL   |
| GFSB    |



\$0

**Funding Sources: Targets** 

| Funding | 2021-23 | 2023-25 | 2025-27 |
|---------|---------|---------|---------|
| TOTAL   | TBD     | TBD     | TBD     |
| GFSB    | \$550   | \$583   | \$618   |
| PRSB    | \$335   | \$355   | \$376   |
| CASH    | TBD     | TBD     | TBD     |
| GIFTS   | N/A     | N/A     | N/A     |
| BTF     | TBD     | TBD     | TBD     |

Program Revenue Supported Borrowing Trend



#### General Fund Supported Borrowing Trend



Funding Sources: Percentages



**Operating Budget Impact** 



Segregate Fee & Rate Impact



# **Capital Budget Implementation Summary**

2019-21 Status Report



Questions?