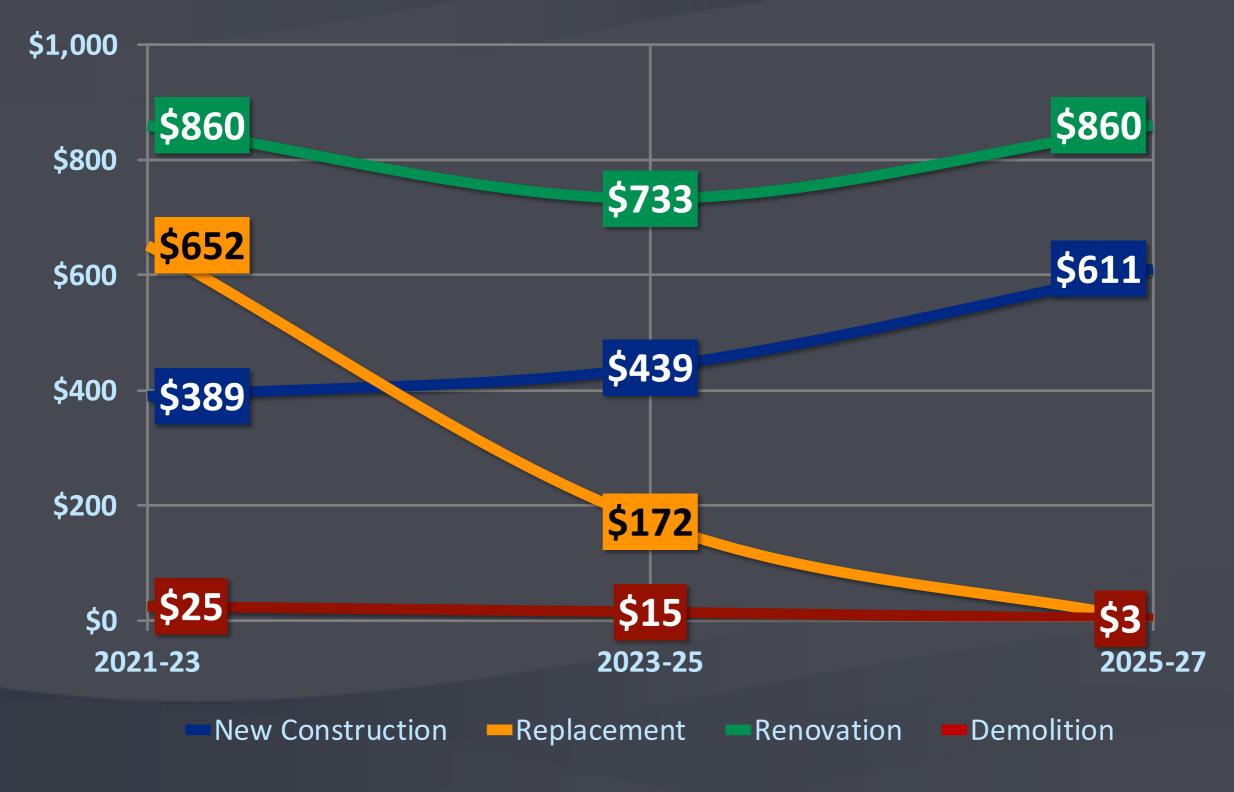

Context for Scope of Work: Space

2021-23 2023-25 2025-27 2% 0% 1% 2% 7% 95% 95%

8M of 67M GSF

4M of 67M GSF

3M of 67M GSF

Scope of Work: Cost

Project Type: Funding Requested

**Funding Sources: Quantity** 