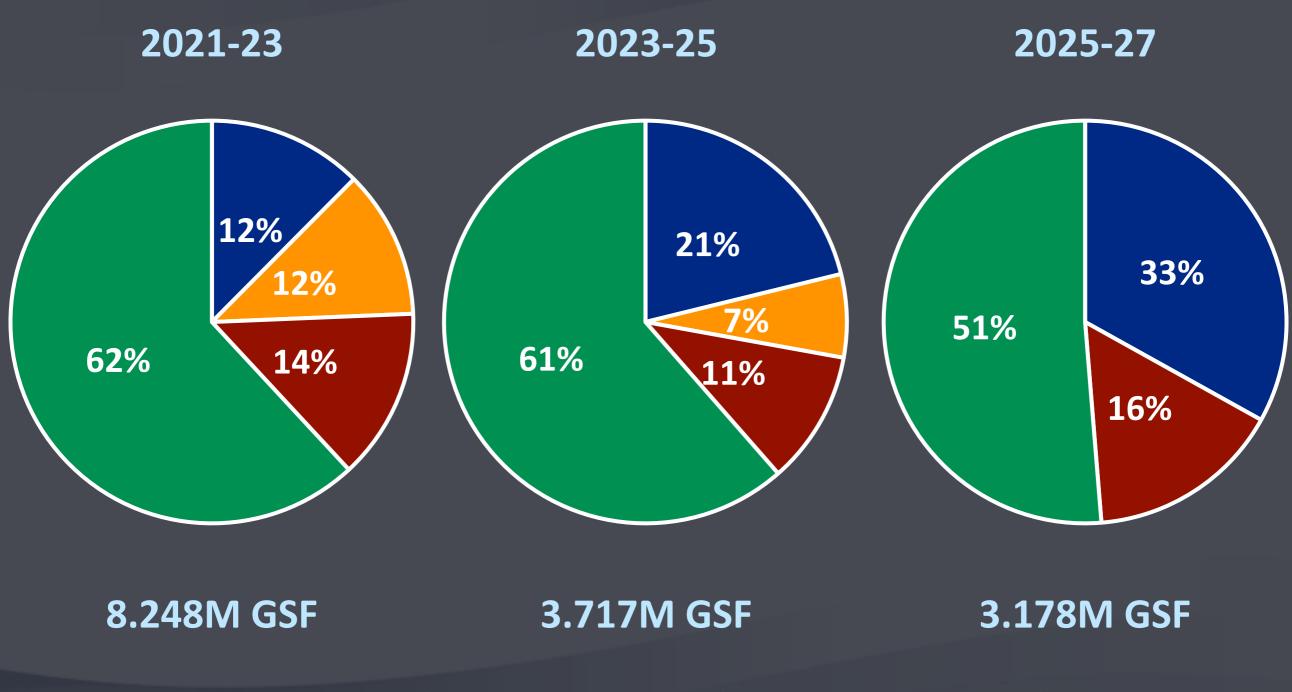

Context for Scope of Work: Space

2021-23 2023-25 2025-27 2% 0% 1% 2% 7% 95% 95%

8M of 67M GSF

4M of 67M GSF

3M of 67M GSF

Scope of Work: Cost

Project Type: Funding Requested

**Funding Sources: Quantity** 