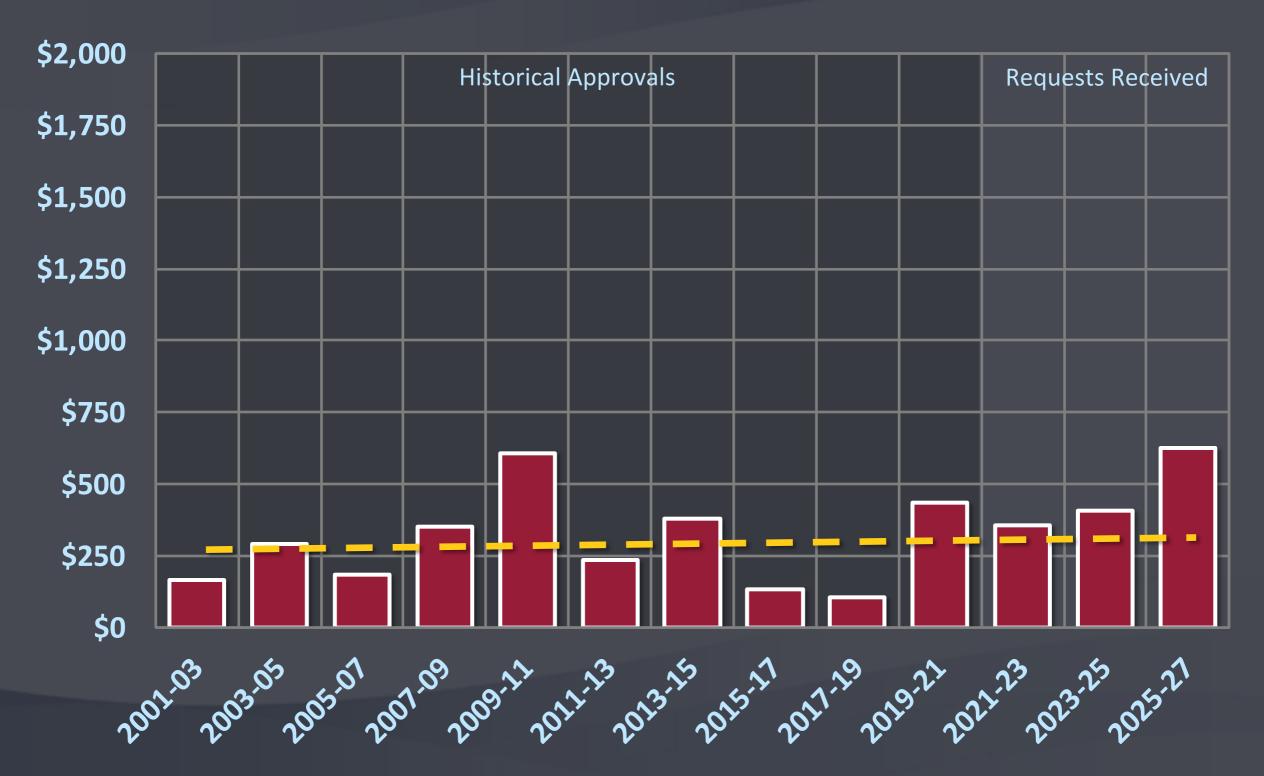

an include any combination of new construction, demolition, and renovation

Scope of Work: Space











Context for Scope of Work: Space

2021-23 2023-25 2025-27 2% 0% 1% 2% 7% 95% 95%

8M of 67M GSF

4M of 67M GSF

3M of 67M GSF









Scope of Work: Cost



Project Type: Funding Requested



**Funding Sources: Quantity** 

| Funding |
|---------|
| TOTAL   |
| GFSB    |



\$0

**Funding Sources: Targets** 

| Funding | 2021-23 | 2023-25 | 2025-27 |
|---------|---------|---------|---------|
| TOTAL   | TBD     | TBD     | TBD     |
| GFSB    | \$550   | \$583   | \$618   |
| PRSB    | \$335   | \$355   | \$376   |
| CASH    | TBD     | TBD     | TBD     |
| GIFTS   | N/A     | N/A     | N/A     |
| BTF     | TBD     | TBD     | TBD     |

Program Revenue Supported Borrowing Trend



#### General Fund Supported Borrowing Trend



Funding Sources: Percentages



**Operating Budget Impact** 



Segregate Fee & Rate Impact



# **Capital Budget Implementation Summary**

2019-21 Status Report



Questions?