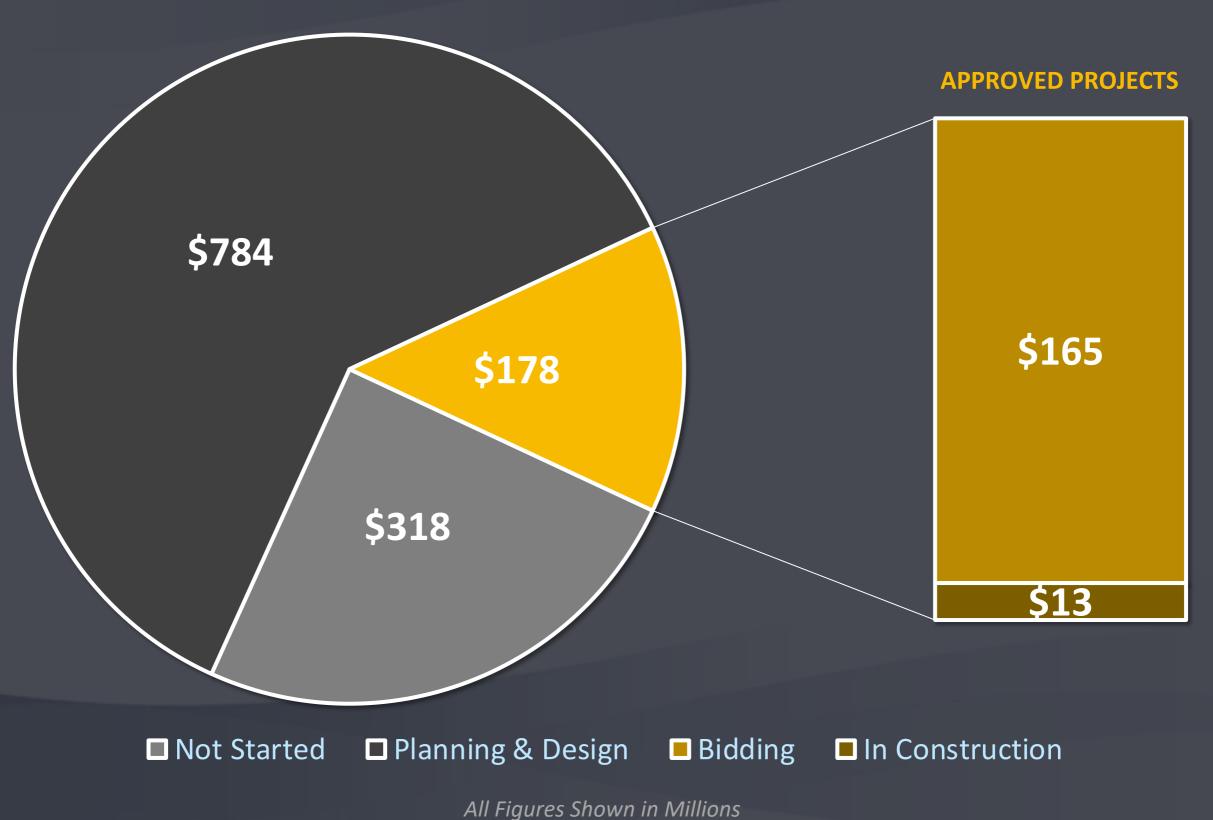

7M GSF

3M of 67M GSF









Scope of Work: Cost



Project Type: Funding Requested



**Funding Sources: Quantity** 

| Funding |
|---------|
| TOTAL   |
| GFSB    |



\$0

**Funding Sources: Targets** 

| Funding | 2021-23 | 2023-25 | 2025-27 |
|---------|---------|---------|---------|
| TOTAL   | TBD     | TBD     | TBD     |
| GFSB    | \$550   | \$583   | \$618   |
| PRSB    | \$335   | \$355   | \$376   |
| CASH    | TBD     | TBD     | TBD     |
| GIFTS   | N/A     | N/A     | N/A     |
| BTF     | TBD     | TBD     | TBD     |

Program Revenue Supported Borrowing Trend



#### General Fund Supported Borrowing Trend



Funding Sources: Percentages



**Operating Budget Impact** 



Segregate Fee & Rate Impact



# **Capital Budget Implementation Summary**

2019-21 Status Report



Questions?