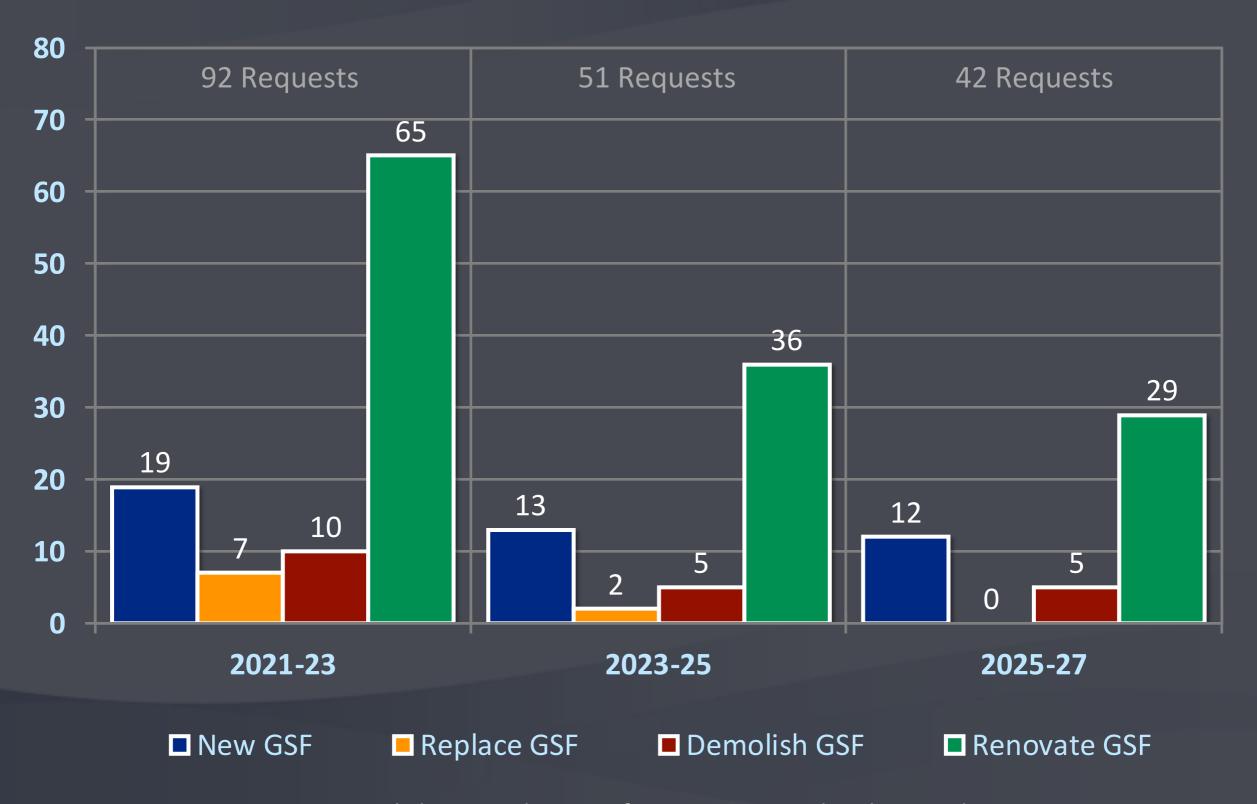

Note: All Agency requests will be submitted by institutions in August 2020

Scope of Work: Number of Requests

Note: Requests can include any combination of new construction, demolition, and renovation

Scope of Work: Space