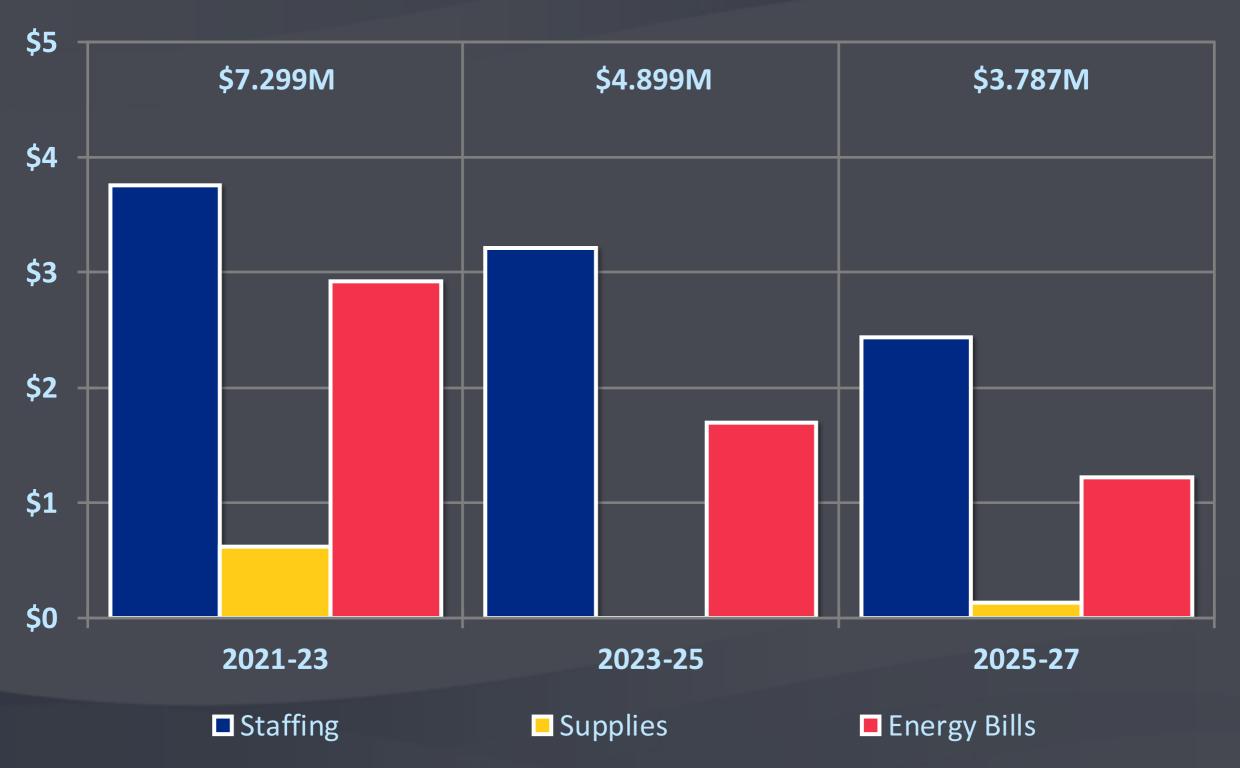

text for Scope of Work: Space

2021-23 2023-25 2025-27 2% 0% 1% 2% 7% 95% 95%

8M of 67M GSF

4M of 67M GSF

3M of 67M GSF









Scope of Work: Cost



Project Type: Funding Requested



**Funding Sources: Quantity** 

| Funding |
|---------|
| TOTAL   |
| GFSB    |



\$0

**Funding Sources: Targets** 

| Funding | 2021-23 | 2023-25 | 2025-27 |
|---------|---------|---------|---------|
| TOTAL   | TBD     | TBD     | TBD     |
| GFSB    | \$550   | \$583   | \$618   |
| PRSB    | \$335   | \$355   | \$376   |
| CASH    | TBD     | TBD     | TBD     |
| GIFTS   | N/A     | N/A     | N/A     |
| BTF     | TBD     | TBD     | TBD     |

Program Revenue Supported Borrowing Trend



#### General Fund Supported Borrowing Trend



Funding Sources: Percentages



**Operating Budget Impact** 



Segregate Fee & Rate Impact



# **Capital Budget Implementation Summary**

2019-21 Status Report



Questions?