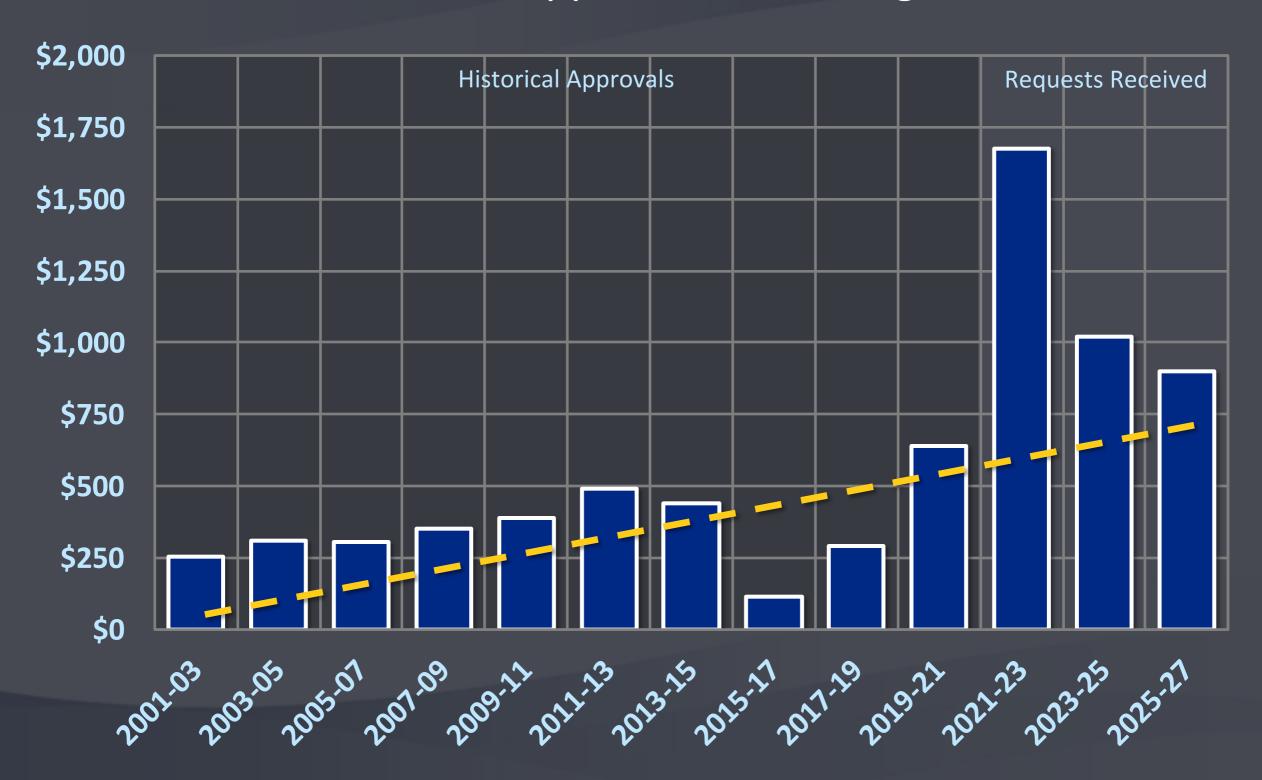

#### General Fund Supported Borrowing Trend

Funding Sources: Percentages

**Operating Budget Impact** 

Segregate Fee & Rate Impact