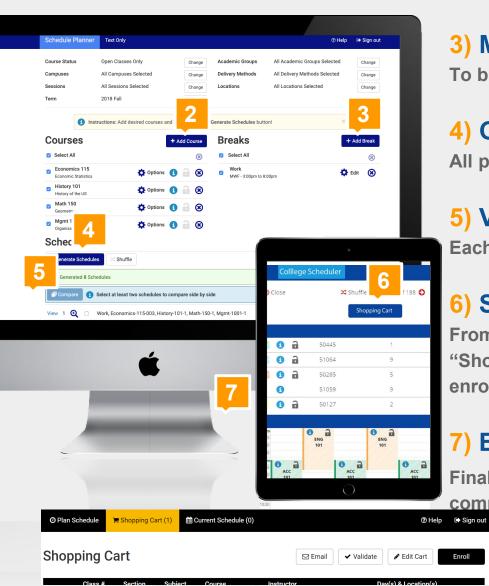

#### 2) Add Courses

1) Launch

For your selected term

### 3) Manage Breaks

To block off times for no classes

#### 4) Generate Schedules

All possible schedules

#### 5) View Schedule

Each of your class schedule options

## 6) Send to Shopping Cart

From the "View" screen, click the "Shopping Cart" button to begin enrolling

## 7) Enroll

Enrol

Finalize your schedule and complete your enrollment