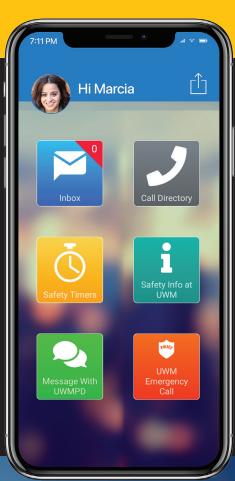

# Stay Safe - get the Rave Guardian app

# **Easy Access:**

Get Emergency messages by wi-fi, even without a phone signal!

# **Never Walk Alone:**

Share information with trusted friends, family and police.

#### Text:

Need a SAFEWALK? See something suspicious? Report a crime? Have a tip?

# Key Phone #'s:

Easy connections to local police departments and other resources.

# **Quick Info:**

Takes you directly to campus safety resources.

### Help is On the Way:

Call UWMPD and share your location for a quicker and accurate response.