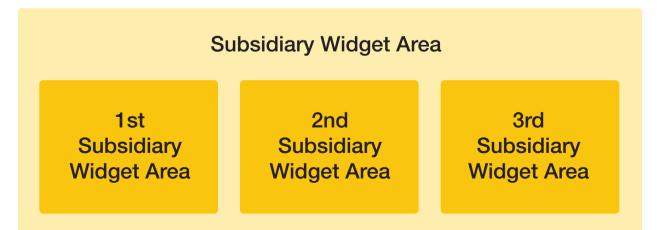

## **Content Area**

**Content Bottom Widget Area** 

**Primary Widget Area** 

1st Subsidiary Widget Area 2nd Subsidiary Widget Area

3rd Subsidiary Widget Area UWM Web Identity Theme Page Template: Full-width, No Widget Areas