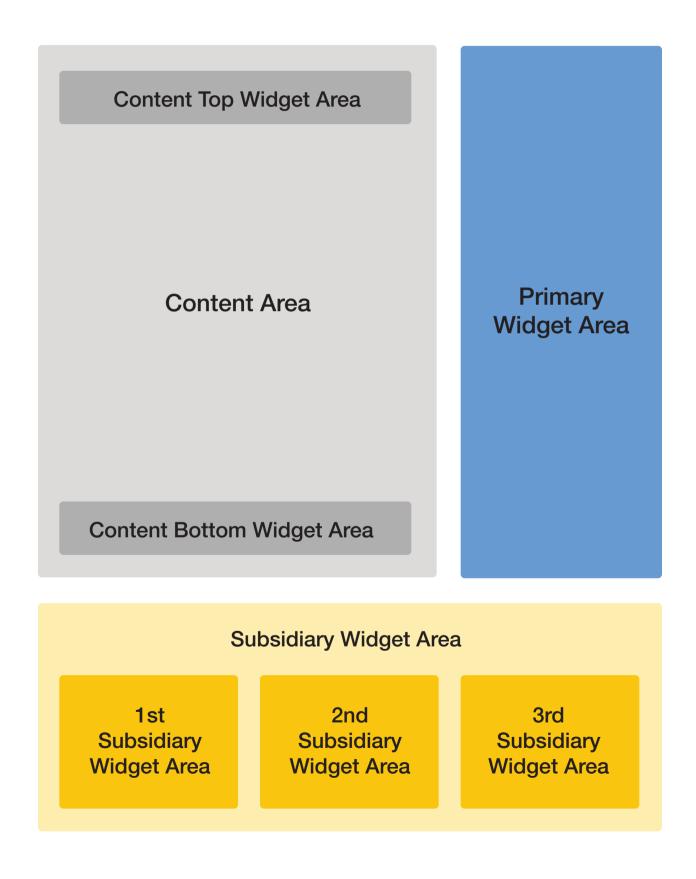

UWM Web Identity Theme Page Template: Default



## UWM Web Identity Theme Page Template: 2 Column, Left Primary Widget Area



UWM Web Identity Theme Page Template: Full-width

**Content Top Widget Area** 

## **Content Area**

**Content Bottom Widget Area** 

**Primary Widget Area** 



1st Subsidiary Widget Area 2nd Subsidiary Widget Area

3rd Subsidiary Widget Area UWM Web Identity Theme Page Template: Full-width, No Widget Areas

**Content Area** 

UWM Web Identity Theme Page Template:

## Front Page

Front Page Banner Widget Area

**Content Area** 

**Primary Widget Area** 



## UWM Web Identity Theme: Subsidiary Widget Area Variations



**Using 2 Subsidiary Widget Areas** 

1st Subsidiary Widget Area 2nd Subsidiary Widget Area

Using 1 Subsidiary Widget Area

1st Subsidiary Widget Area