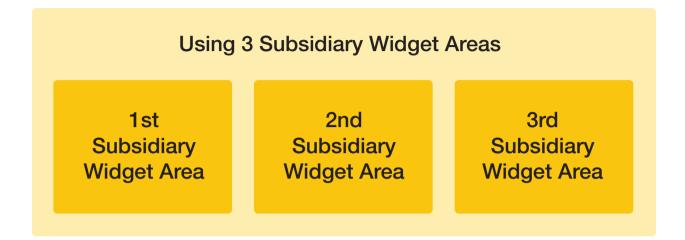

## UWM Web Identity Theme: Subsidiary Widget Area Variations

**Using 2 Subsidiary Widget Areas** 

1st Subsidiary Widget Area 2nd Subsidiary Widget Area

Using 1 Subsidiary Widget Area

1st Subsidiary Widget Area