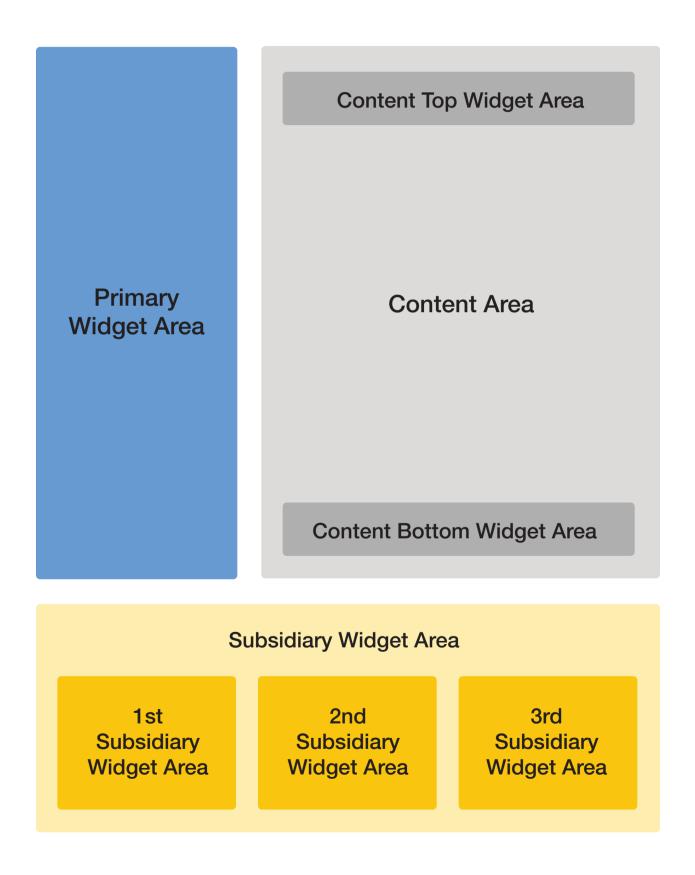

## UWM Web Identity Theme Page Template: 2 Column, Left Primary Widget Area

UWM Web Identity Theme Page Template: Full-width

**Content Top Widget Area** 

## **Content Area**

**Content Bottom Widget Area** 

**Primary Widget Area** 

1st Subsidiary Widget Area 2nd Subsidiary Widget Area

3rd Subsidiary Widget Area UWM Web Identity Theme Page Template: Full-width, No Widget Areas