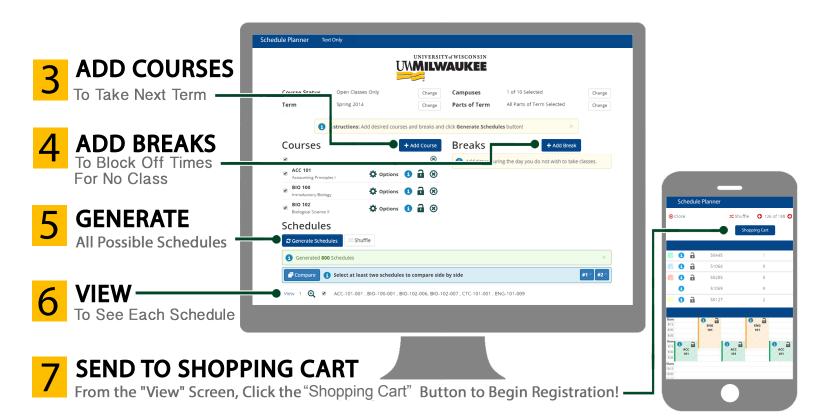

## **Student Schedule Planner**

| <b>1</b> Log Into PAWS<br>Go to https://paws.uwm.edu/<br>Log In                                                                                                                                                                                                                                                                                                                                                                                                                                                                                                                                                                                                                                                                                                                                                                                                                                                                                                                        |                                                                                                                                                                                                                                                                                                                                                                                                                                                                                                                                                                                                                                                                                                                                                                                                                                                                                                                                                                                                                                                                                                                                                                                                                                                                                                                                                                                                                                                                                                                                                                                                                                                                                                                                                                                                                                                                                                                                                                                                                                                                                                                                | 2                           | 2 Launch Schedule Planner<br>Go To Student Center<br>Click Schedule Planner |                                                                    |  |
|----------------------------------------------------------------------------------------------------------------------------------------------------------------------------------------------------------------------------------------------------------------------------------------------------------------------------------------------------------------------------------------------------------------------------------------------------------------------------------------------------------------------------------------------------------------------------------------------------------------------------------------------------------------------------------------------------------------------------------------------------------------------------------------------------------------------------------------------------------------------------------------------------------------------------------------------------------------------------------------|--------------------------------------------------------------------------------------------------------------------------------------------------------------------------------------------------------------------------------------------------------------------------------------------------------------------------------------------------------------------------------------------------------------------------------------------------------------------------------------------------------------------------------------------------------------------------------------------------------------------------------------------------------------------------------------------------------------------------------------------------------------------------------------------------------------------------------------------------------------------------------------------------------------------------------------------------------------------------------------------------------------------------------------------------------------------------------------------------------------------------------------------------------------------------------------------------------------------------------------------------------------------------------------------------------------------------------------------------------------------------------------------------------------------------------------------------------------------------------------------------------------------------------------------------------------------------------------------------------------------------------------------------------------------------------------------------------------------------------------------------------------------------------------------------------------------------------------------------------------------------------------------------------------------------------------------------------------------------------------------------------------------------------------------------------------------------------------------------------------------------------|-----------------------------|-----------------------------------------------------------------------------|--------------------------------------------------------------------|--|
| Provestive Bowesservices   Home   Help   Students   Faculty/Advisor   Staff   Home   Help   Students   Faculty/Advisor   Staff   Desse sign in using your assigned ePanther ID and password, then click the 'Sign In' button.   Image: Desse sign in using your assigned ePanther ID and password, then click the 'Sign In' button.   Image: Desse sign in using your assigned ePanther ID and password;   Image: Desse sign in using your assigned ePanther ID and password;   Image: Desse sign in using your assigned ePanther ID in password;   Image: Desse sign in using your assigned ePanther ID in password;   Image: Desse sign in using your assigned ePanther ID or Password?   For other help, please use PAWS Help Form here.   Dews of Operation   Mon-Satt:6:00 a.m. (2017), Sun:12:00 p.m.:12:00 p.m.: (2010) a.m. (2017)   The use of PAWS is subject to the UWH Accestable Use of University Information Technology Resources.   * University of Wisconsin-Milwauke | International in | Sea<br>Plan<br>Enrr<br>Schu | dent Center<br>cademics                                                     | (1) You are not enrolled in classes.<br>enrollment shopping cart ▶ |  |